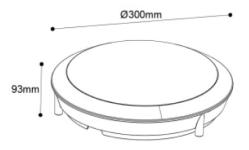

### Dimensions (Unit: mm)

#### **Product & Information**

| Troduct & mornation      |                           |                                     |  |  |
|--------------------------|---------------------------|-------------------------------------|--|--|
| Luminaire<br>Details     | Product Name              | OTSEN FLORA BULKHEAD LIGHT          |  |  |
|                          | Product Type              | BULKHEAD                            |  |  |
|                          | Product code              | OT-FBH-25W 300R-IP66                |  |  |
|                          | Luminaire Type            | SMD                                 |  |  |
|                          | IP Rating                 | IP66                                |  |  |
| Light source<br>Details  | Light Emission            | Surface Emission                    |  |  |
|                          | Source brand              | Bridgelux                           |  |  |
|                          | Luminaire Efficacy        | 120lm/W                             |  |  |
|                          | Available CCT             | 3000K, 4000K, 6500K & CCT changable |  |  |
|                          | CRI                       | >80                                 |  |  |
|                          | McAdamBinning             | Step 3                              |  |  |
| Luminaire<br>Housing     | Body Material             | Polycarbonate                       |  |  |
|                          | Lens/Diffuser             | Polycarbonate Diffuser              |  |  |
|                          | Housing                   | Polycarbonate                       |  |  |
|                          | Panel size (L x W x H mm) | 305x93                              |  |  |
|                          | Diffuser                  | UV resistant modified PS            |  |  |
|                          | Storage Temperature (Ts)  | -10°C to 60°C                       |  |  |
|                          | Ambient Temperature (Ta)  | -10°C to 60°C                       |  |  |
|                          | Humidity                  | RH 10-90 %                          |  |  |
| Application<br>Condition | Available Options         | Microwave Sensor                    |  |  |
|                          |                           | Emergency Light                     |  |  |
|                          |                           | Dalli, Dimmable                     |  |  |
|                          |                           |                                     |  |  |