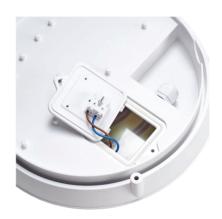

#### Mechanical structure

# **Additional Optional Detail**

On/off control DIP switch