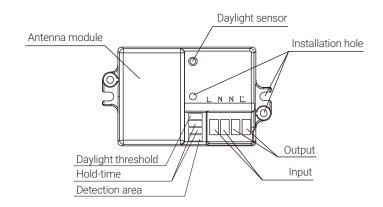

#### HD08S

- 1. Automatic On/off control with Daylight sensor.
- 2. Optional detection range, holdtime and daylight threshold.
- 3. Compact sized particularly suitable for Ceiling lights or Bulkhead.
- 4.Loop in and loop out for easyinstallation.
- 5.5 year limited warranty.

#### Settings

Detection area

In this area, movement will be detected and able to trigger the sensor. 100% detection area is also known as the strong sensitivity.

| 2 | 3 |       |
|---|---|-------|
| • | • | 5s    |
| 0 | • | 1 min |
| • | 0 | 3min  |
| 0 | 0 | 10min |

Hold-time

The period of light keeping 100% brightness after moving objects leave the detection area.

| 4 |         |
|---|---------|
| • | Disable |
| 0 | 30lux   |

Daylight threshold

Definition of the ambient brightness; only when the ambient brightness is lower than the preset specific lux amount, the sensor will work; when it's preset as "disable", the sensor works everytime it detects motion regardless the ambient brightness.