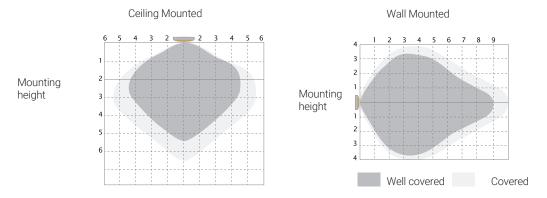

#### Detection coverage

Typical installation height 2.5-5m

This figure indicates the maximum distance at the highest mounting height with 100% sensitivity.