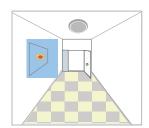

#### 1. Automatically ON/OFF function

Light on when detect movement and off after people leave at night. Applications: Corridor, Staircase.

With sufficient daylight, even when motion detected, light remains OFF.