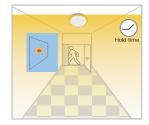

With insufficient daylight, when motion detected, light ON.

After the last detection and the present hold time elapsed, light OFF.