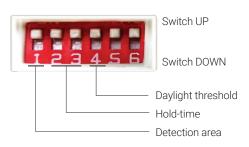

#### Settings

Detection area

In this area, movement will be detected and able to trigger the sensor. 100% detection area is also known as the strong sensitivity.

| 2 | 3 |       |
|---|---|-------|
| • | • | 5s    |
| 0 | • | 1 min |
| • | 0 | 3min  |
| 0 | 0 | 10min |

Hold-time

The period of light keeping 100% brightness after moving objects leave the detection area.

| 4 |         |
|---|---------|
| • | Disable |
| 0 | 30lux   |

Daylight threshold

Definition of the ambient brightness; only when the ambient brightness is lower than the preset specific lux amount, the sensor will work; when it's preset as "disable", the sensor works everytime it detects motion regardless the ambient brightness.