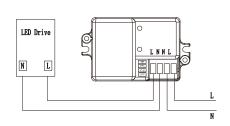

|  |  |
|                          |                           |                                     |  |  |



#### **Product Detail**









# **Additional Optional Detail**

On/off control DIP switch

#### HD08S

- 1. Automatic On/off control with Daylight sensor.
- 2. Optional detection range, holdtime and daylight threshold.
- 3. Compact sized particularly suitable for Ceiling lights or Bulkhead.
- 4.Loop in and loop out for easyinstallation.
- 5.5 year limited warranty.























## **Additional Optional Detail**

#### Detection coverage

Typical installation height 2.5-5m

This figure indicates the maximum distance at the highest mounting height with 100% sensitivity.



#### Mechanical structure



### Dimensions (Unit: mm)



## Wiring diagram



## **Additional Optional Detail**



#### Settings





Detection area

In this area, movement will be detected and able to trigger the sensor. 100% detection area is also known as the strong sensitivity.

| 2 | 3 |       |
|---|---|-------|
| • | • | 5s    |
| 0 | • | 1 min |
| • | 0 | 3min  |
| 0 | 0 | 10min |

Hold-time

The period of light keeping 100% brightness after moving objects leave the detection area.

| 4 |         |
|---|---------|
| • | Disable |
| 0 | 30lux   |

Daylight threshold

Definition of the ambient brightness; only when the ambient brightness is lower than the preset specific lux amount, the sensor will work; when it's preset as "disable", the sensor works everytime it detects motion regardless the ambient brightness.

#### **Application**

#### 1. Automatically