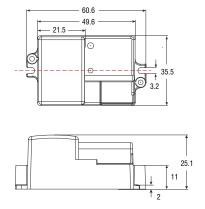

| Dalli, Dimmable                     |  |  |
|                          |                           |                                     |  |  |



#### **Product Detail**









# **Additional Optional Detail**

On/off control DIP switch

#### HD08S

- 1. Automatic On/off control with Daylight sensor.
- 2. Optional detection range, holdtime and daylight threshold.
- 3. Compact sized particularly suitable for Ceiling lights or Bulkhead.
- 4.Loop in and loop out for easyinstallation.
- 5.5 year limited warranty.























## **Additional Optional Detail**

#### Detection coverage

Typical installation height 2.5-5m

This figure indicates the maximum distance at the highest mounting height with 100% sensitivity.



#### Mechanical structure



### Dimensions (Unit: mm)



## Wiring diagram



## **Additional Optional Detail**



#### Settings





Detection area

In this area, movement will be detected and able to trigger the sensor. 100% detection area is also known as the strong sensitivity.

| 2 | 3 |       |
|---|---|-------|
| • | • | 5s    |
| 0 | • | 1 min |
| • | 0 | 3min  |
| 0 | 0 | 10min |

Hold-time

The period of light keeping 100% brightness after moving objects leave the detection area.

| 4 |         |
|---|---------|
| • | Disable |
| 0 | 30lux   |

Daylight threshold

Definition of the ambient brightness; only when the ambient brightness is lower than the preset specific lux amount, the sensor will work; when it's preset as "disable", the sensor works everytime it detects motion regardless the ambient brightness.

#### **Application**

#