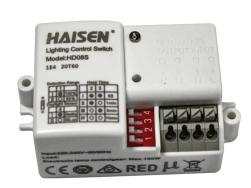

#### HD08S

- 1. Automatic On/off control with Daylight sensor.
- 2. Optional detection range, holdtime and daylight threshold.
- 3. Compact sized particularly suitable for Ceiling lights or Bulkhead.
- 4.Loop in and loop out for easyinstallation.
- 5.5 year limited warranty.

## Wiring diagram