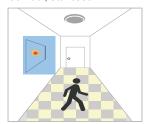

#### 1. Automatically ON/OFF function

Light on when detect movement and off after people leave at night. Applications: Corridor, Staircase.

With sufficient daylight, even when motion detected, light remains OFF.

With insufficient daylight, when motion detected, light ON.

After the last detection and the present hold time elapsed, light OFF.