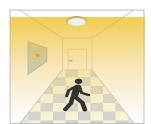

#### 2. No daylight function

The daylight threshold is set to "Disable".

Light on when detect movement, After people leave, Light off after hold on time. Applications: Dim places such as Basement Parking, Underpass.

When motion is detected, the sensor will switch on the light to 100% brighteness.

After people leave the detection area, light remains 100% brightness within hold time.

After the last detection and the present hold time elapsed, light OFF.