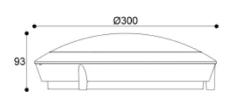

### Dimensions (Unit: mm)

#### **Product & Information**

| Troduct & mornation      |                           |                                     |  |  |
|--------------------------|---------------------------|-------------------------------------|--|--|
| Luminaire<br>Details     | Product Name              | OTSEN FLORA BULKHEAD LIGHT          |  |  |
|                          | Product Type              | BULKHEAD                            |  |  |
|                          | Product code              | OT-FBH-25W 300R-IP66                |  |  |
|                          | Luminaire Type            | SMD                                 |  |  |
|                          | IP Rating                 | IP66                                |  |  |
| Light source<br>Details  | Light Emission            | Surface Emission                    |  |  |
|                          | Source brand              | Bridgelux                           |  |  |
|                          | Luminaire Efficacy        | 120lm/W                             |  |  |
|                          | Available CCT             | 3000K, 4000K, 6500K & CCT changable |  |  |
|                          | CRI                       | >80                                 |  |  |
|                          | McAdamBinning             | Step 3                              |  |  |
| Luminaire<br>Housing     | Body Material             | Polycarbonate                       |  |  |
|                          | Lens/Diffuser             | Polycarbonate Diffuser              |  |  |
|                          | Housing                   | Polycarbonate                       |  |  |
|                          | Panel size (L x W x H mm) | 305x93                              |  |  |
|                          | Diffuser                  | UV resistant modified PS            |  |  |
|                          | Storage Temperature (Ts)  | -10°C to 60°C                       |  |  |
|                          | Ambient Temperature (Ta)  | -10°C to 60°C                       |  |  |
|                          | Humidity                  | RH 10-90 %                          |  |  |
| Application<br>Condition | Available Options         | Microwave Sensor                    |  |  |
|                          |                           | Emergency Light                     |  |  |
|                          |                           | Dalli, Dimmable                     |  |  |
|                          |                           |                                     |  |  |