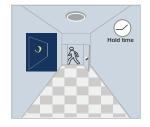

#### 1. Automatically ON/OFF function

Light on when detect movement and off after people leave at night. Applications: Corridor, Staircase.

With sufficient daylight, even when motion detected, light remains OFF.

With insufficient daylight, when motion detected, light ON.

After the last detection and the present hold time elapsed, light OFF.