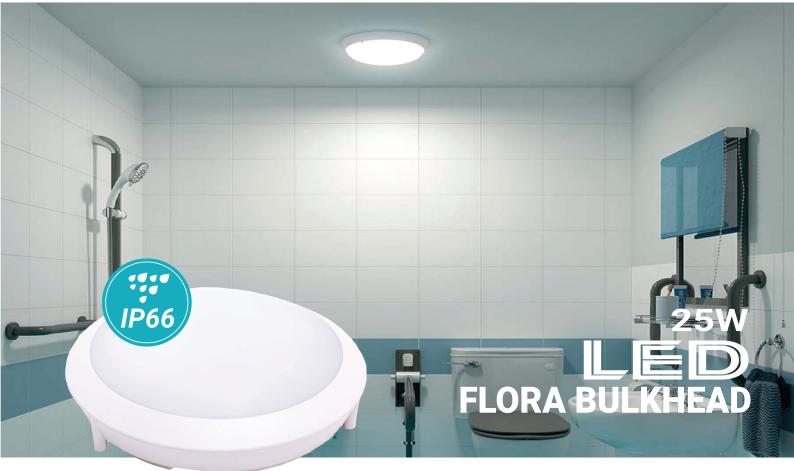

### OTSEN FLORA LED IP66 BULKHEAD 25W

The OTSEN FLORA BULKHEAD LIGHT is a robust and energy-efficient lighting solution designed for both indoor and outdoor environments. With an IP66 rating, it is dust-tight and highly resistant to water, ensuring reliable performance in harsh conditions. It consumes 25W of power while delivering 120 lumens per watt, combining brightness with energy efficiency. The light features a power factor greater than 0.90 for minimal energy loss and a CRI above 80 for accurate color representation. Suitable for various applications, it is ideal for industrial and commercial facilities, parking garages, building exteriors, Hospital warehouses, corridors, marine environments, and outdoor recreational areas, providing durable and efficient lighting in demanding conditions.

#### **Product Features**

- Very clean appearance design, provide a nice look.
- High lumen efficiency reach up to 120Lm/W.
- Provide uniform light distribution ,the light is soft and comfortable .
- IP66 high protection level.
- Opal Diffuser UV protection.
- 220-240V input, PF>0.90, it's a flicker free product.
- Lifud driver and Bridgelux chip
- 50,000H, 5 Years warranty.
- Flicker Free.
- Beam angle 120°

#### **Product & Information**

| Troduct & mornation      |                           |                                     |  |  |
|--------------------------|---------------------------|-------------------------------------|--|--|
| Luminaire<br>Details     | Product Name              | OTSEN FLORA BULKHEAD LIGHT          |  |  |
|                          | Product Type              | BULKHEAD                            |  |  |
|                          | Product code              | OT-FBH-25W 300R-IP66                |  |  |
|                          | Luminaire Type            | SMD                                 |  |  |
|                          | IP Rating                 | IP66                                |  |  |
| Light source<br>Details  | Light Emission            | Surface Emission                    |  |  |
|                          | Source brand              | Bridgelux                           |  |  |
|                          | Luminaire Efficacy        | 120lm/W                             |  |  |
|                          | Available CCT             | 3000K, 4000K, 6500K & CCT changable |  |  |
|                          | CRI                       | >80                                 |  |  |
|                          | McAdamBinning             | Step 3                              |  |  |
| Luminaire<br>Housing     | Body Material             | Polycarbonate                       |  |  |
|                          | Lens/Diffuser             | Polycarbonate Diffuser              |  |  |
|                          | Housing                   | Polycarbonate                       |  |  |
|                          | Panel size (L x W x H mm) | 305x93                              |  |  |
|                          | Diffuser                  | UV resistant modified PS            |  |  |
|                          | Storage Temperature (Ts)  | -10°C to 60°C                       |  |  |
|                          | Ambient Temperature (Ta)  | -10°C to 60°C                       |  |  |
|                          | Humidity                  | RH 10-90 %                          |  |  |
| Application<br>Condition | Available Options         | Microwave Sensor                    |  |  |
|                          |                           | Emergency Light                     |  |  |
|                          |                           | Dalli, Dimmable                     |  |  |
|                          |                           |                                     |  |  |