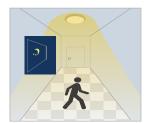

#### 2. No daylight function

The daylight threshold is set to "Disable".

Light on when detect movement, After people leave, Light off after hold on time. Applications: Dim places such as Basement Parking, Underpass.

When motion is detected, the sensor will switch on the light to 100% brighteness.

After people leave the detection area, light remains 100% brightness within hold time.

After the last detection and the present hold time elapsed, light OFF.