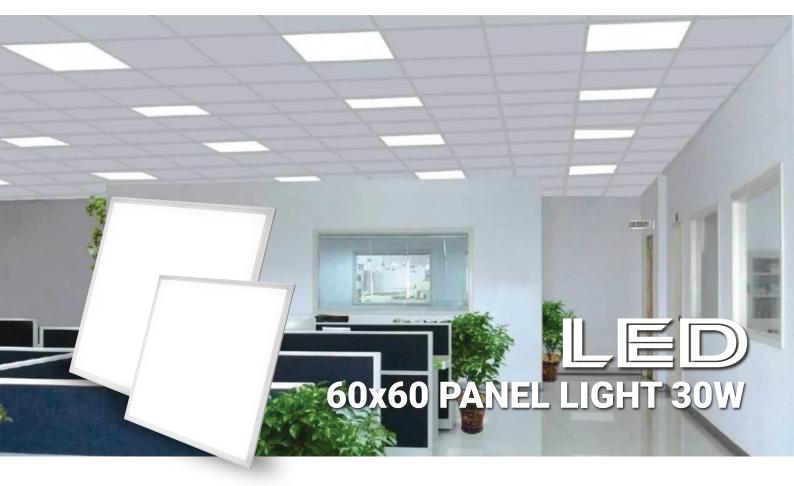

### OTSEN LED 60x60 PANEL LIGHT 30W

OTSEN 60X60 PANEL LIGHT 30W offers a versatile solution with its recessed big panel light design, effortlessly mountable within ceiling recesses. Available in a diverse range of power options and color temperatures, this luminaire boasts advanced features like motion detection, timer settings, sleep mode, and twilight function. Delivering uniform and glare-free illumination, these high-quality fixtures establish a comfortable and conducive environment for productivity in any setting. Widely favored across various applications, including retail showrooms, office spaces, exhibition halls, shopping malls, and indoor environments, the Supre Eco product line continues to garner popularity for its exceptional performance and adaptability

# **Application Areas**

- Residential
- Hotels
- Hospitality
- Commercial
- Offices
- Schools